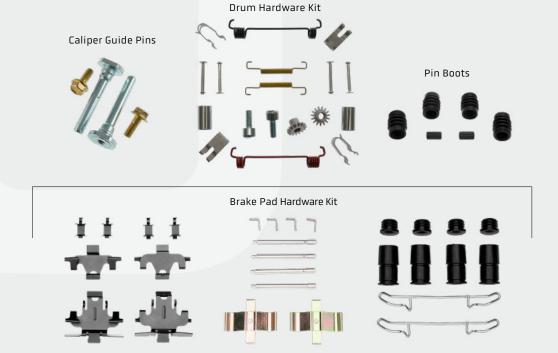

**Premium-Grade Steel Components:** Made from the finest steel for exceptional durability **Four different hardware components:** 

- Brake pad hardware kits
- Caliper guide pins
- Pin boots
- Drum hardware kits